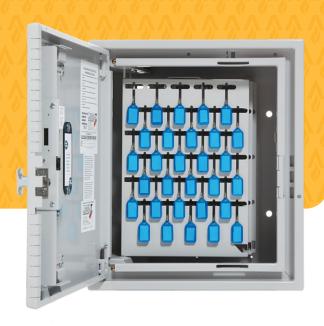

## **Key Features**

- Secures up to 120 sets of keys
- Patented anti breach system increases physical security against hammers, jemmy & crow bars
- Staff Digital locking- quick keyless access
- Manager's after hours key lockcontrol after hours access
- Door ajar alarm audible alarm after 50seconds
- 3 removable panels with 30 slots

## **Storage Solutions**

- Facility Management
- Car sales
- Service centres
- Workshops
- Panel & tyre shops
- Car hire
- Car pools
- Car washes
- Valet services

| Part Number | Key Slot Capacity |         | External Dimensions (mm) |       |       | Weight |
|-------------|-------------------|---------|--------------------------|-------|-------|--------|
|             | Standard          | Maximum | Height                   | Width | Depth | (kg)   |
| GA-Shepherd | 90                | 120     | 625                      | 545   | 230   | 45     |