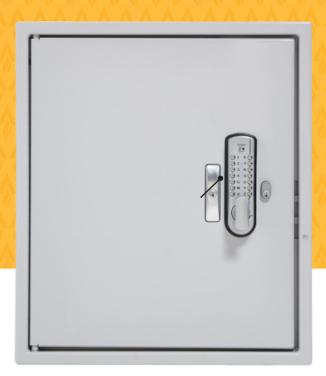

## GUARDIAN ANGEL® SHEPHERD

The Shepherd is designed to secure keys from opportunistic daytime theft and provide good physical security of keys at night. Our design provides seamless interface with daily use and has unique anti-attack features not found in any other key cabinet. The Guardian Angel® secure key management system is welcomed by insurers the world over.

## **Key Features**

- Secures up to 120 sets of keys
- Patented anti breach system increases physical security against hammers, jemmy & crow bars
- Staff Digital locking- quick keyless access
- Manager's after hours key lockcontrol after hours access
- Door ajar alarm audible alarm after 50seconds
- 3 removable panels with 30 slots