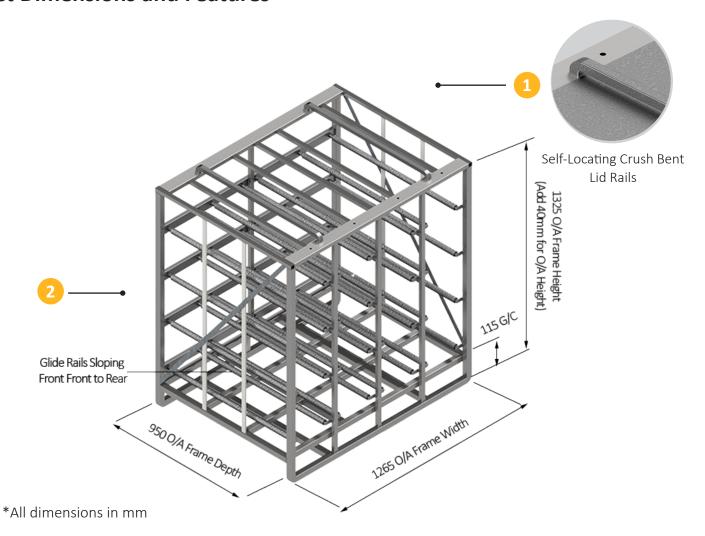

# WATER BOTTLE PALLETS 32 x 15L Horizontal Water Rack

The Water Bottle Pallets Range is a range of water bottle pallet racks that are designed and built to last. They provide a safe, secure, and convenient way to handle bottled water as they enable easy access and speed up the loading, handling and storage of bottles. An optional galvanised sheet lid for protection from direct sunlight when stored outside is available at request for an additional cost.

## **Technical Specifications**

- 1 Self-Locating Crush Bent Lid Rails
- 2 Unit weight of 98 kg / 107 kg with lid