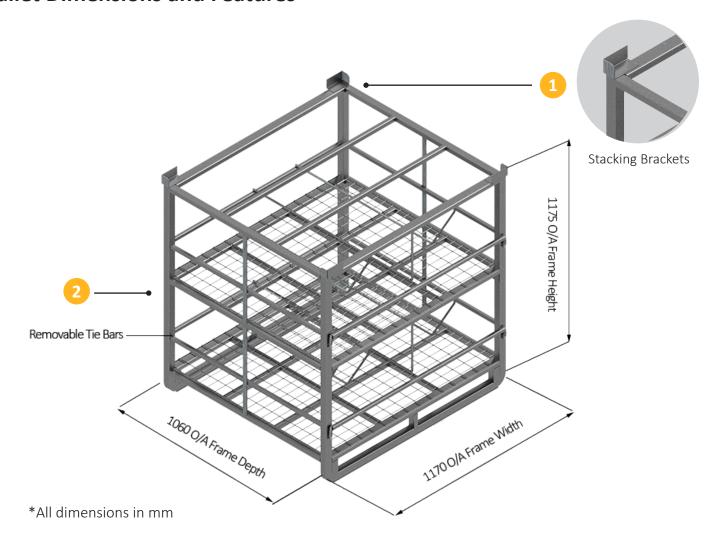

# WATER BOTTLE PALLETS 32 x 15L Vertical Water Rack

The Water Bottle Pallets Range is a range of water bottle pallet racks that are designed and built to last. They provide a safe, secure, and convenient way to handle bottled water as they enable easy access and speed up the loading, handling and storage of bottles. An optional galvanised sheet lid for protection from direct sunlight when stored outside is available at request for an additional cost.

**Technical Specifications** 

1 Stacking Brackets

2 Unit weight of 74 kg