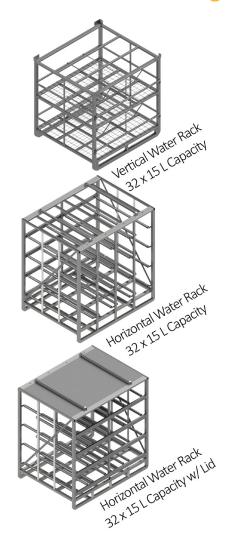

# WATER BOTTLE PALLETS 32 x 15L Horizontal Water Rack

The Water Bottle Pallets Range is a range of water bottle pallet racks that are designed and built to last. They provide a safe, secure, and convenient way to handle bottled water as they enable easy access and speed up the loading, handling and storage of bottles. An optional galvanised sheet lid for protection from direct sunlight when stored outside is available at request for an additional cost.

# WATER BOTTLE PALLETS 32 x 15L Vertical Water Rack

The Water Bottle Pallets Range is a range of water bottle pallet racks that are designed and built to last. They provide a safe, secure, and convenient way to handle bottled water as they enable easy access and speed up the loading, handling and storage of bottles. An optional galvanised sheet lid for protection from direct sunlight when stored outside is available at request for an additional cost.