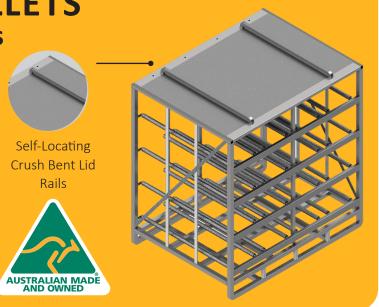

### **Stackable**

Self-locating crush bent lid rails facilitate stacking, enabling 3 high static stacking under full load.

# WATER BOTTLE PALLETS 32 x 15L Horizontal Water Rack

The Water Bottle Pallets Range is a range of water bottle pallet racks that are designed and built to last. They provide a safe, secure, and convenient way to handle bottled water as they enable easy access and speed up the loading, handling and storage of bottles. An optional galvanised sheet lid for protection from direct sunlight when stored outside is available at request for an additional cost.

## **Technical Specifications**

- 1 Self-Locating Crush Bent Lid Rails
- 2 Unit weight of 98 kg / 107 kg with lid