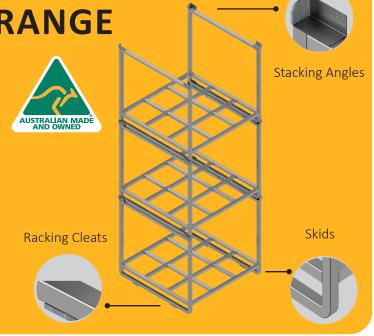

### **Stackable**

Can be stacked with other Series 90C Pallets fully loaded static at 4 pallets high using the stacking angles and skids.

### **Rackable**

Can also be safely stored on existing racks using the provided racking cleats.

## **Series 90C Pallet Range**

SERIES 90C PALLET RANGE

Model A-101-C

The Series 90C Pallet Range provides an array of options for your unique storage needs, whether you require a simple stillage or the added security and ease of access with mesh, sheet or customisable gates. All Series 90C Pallets are stackable and rackable with eachother using skids, stacking angles and racking cleats, corrosion-resistant with pre-galvanised parts and protected welds, and designed to maximise space efficiency in transit.