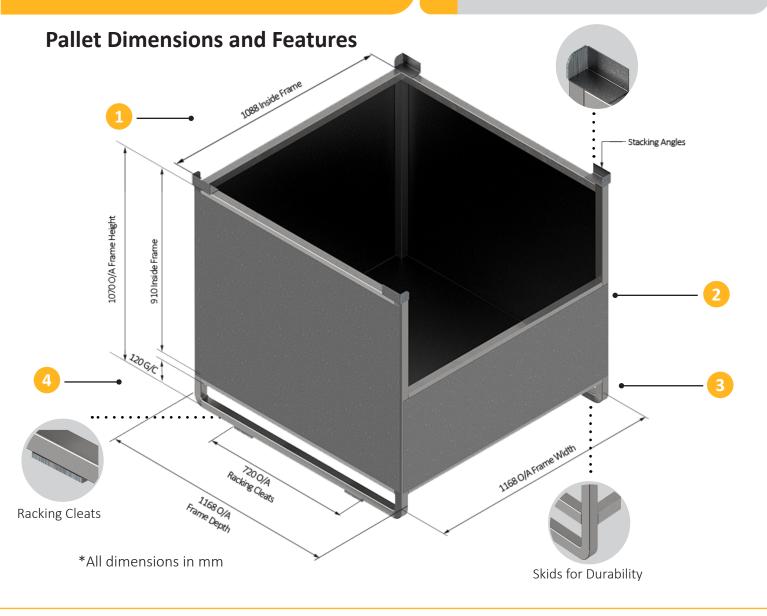

### **Key Features**

### **Stackable**

Can be stacked with other Series 90C Pallets fully loaded static at 4 pallets high using the stacking angles and skids.

### **Rackable**

Can also be safely stored on existing racks using the provided racking cleats.

## **Transportable**

Space-saving and cost-effective with pallets engineered to safely carry full load while stacked 2 high in freight.

#### Movable

Easier access to goods and added flexibility for placement in warehouse with the ability to be moved with forklift.

## **Safe Working Load**

Certified and Engineered to safely carry an evenly distributed 1000kg load.