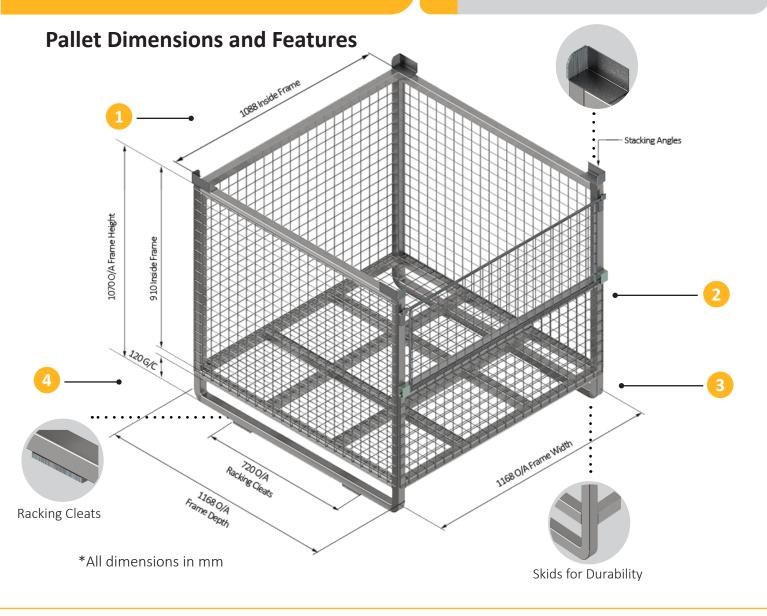

SERIES 90C PALLET RANGE
Model A-105-C

AUSTRALIAN MADE AND OWNED

The Series 90C Pallet Range provides an array of options for your unique storage needs, whether you require a simple stillage or the added security and ease of access with mesh, sheet or customisable gates. All Series 90C Pallets are stackable and rackable with eachother using skids, stacking angles and racking cleats, corrosion-resistant with pre-galvanised parts and protected welds, and designed to maximise space efficiency in transit.

- Base clad with 1.2mm sheet
- 2 4 post stillage with horizontal top bar front to rear
- 3 Lightweight Unit Weight of 45kg
- 4 120mm Ground Clearance for easy forklift access

SERIES 90C PALLET RANGE
Model A-106-C