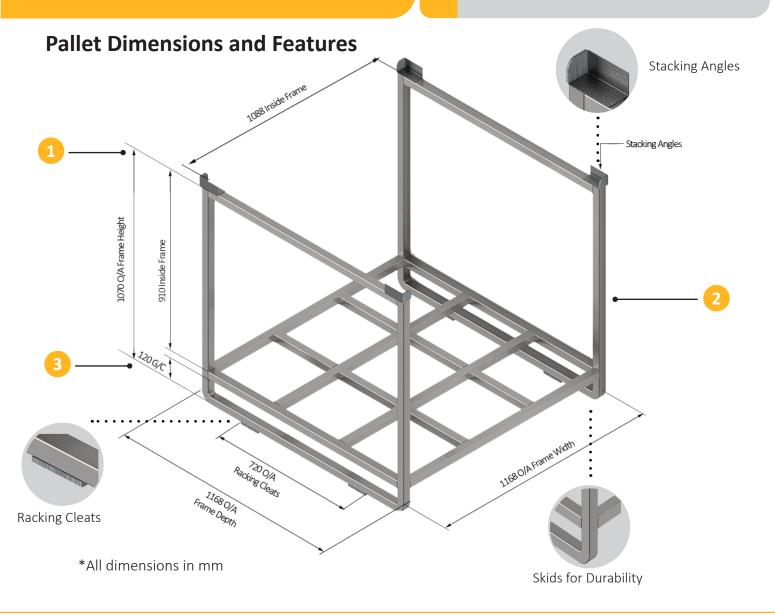

## **Series 90C Pallet Range**

SERIES 90C PALLET RANGE

Model A-101-C

The Series 90C Pallet Range provides an array of options for your unique storage needs, whether you require a simple stillage or the added security and ease of access with mesh, sheet or customisable gates. All Series 90C Pallets are stackable and rackable with eachother using skids, stacking angles and racking cleats, corrosion-resistant with pre-galvanised parts and protected welds, and designed to maximise space efficiency in transit.