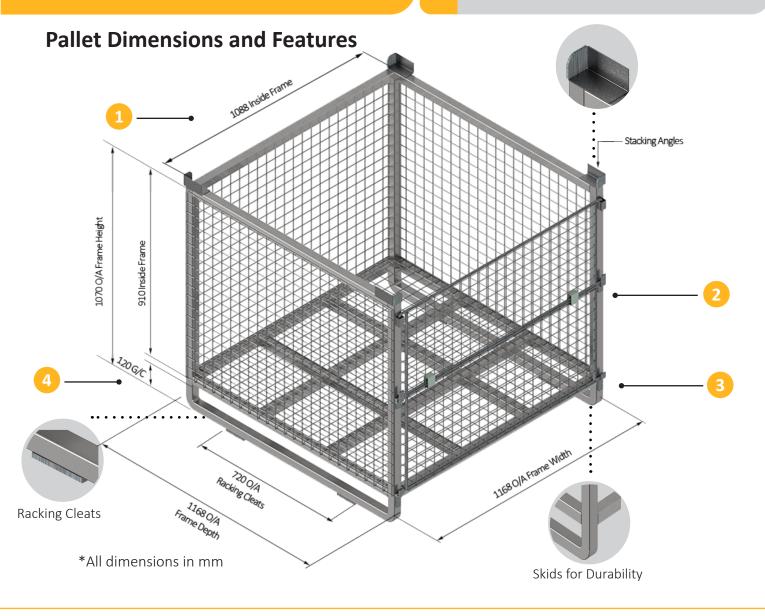

### **Key Features**

### **Stackable**

Can be stacked with other Series 90C Pallets fully loaded static at 4 pallets high using the stacking angles and skids.

### **Rackable**

Can also be safely stored on existing racks using the provided racking cleats.

## **Transportable**

Space-saving and cost-effective with pallets engineered to safely carry full load while stacked 2 high in freight.

#### Movable

Easier access to goods and added flexibility for placement in warehouse with the ability to be moved with forklift.

## **Safe Working Load**

Certified and Engineered to safely carry an evenly distributed 1000kg load.