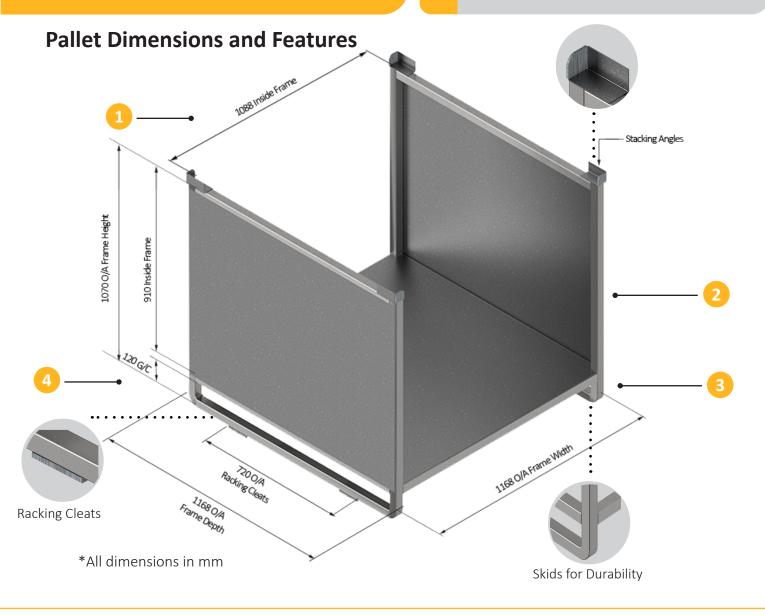

## **Series 90C Pallet Range**

SERIES 90C PALLET RANGE

Model A-101-C

The Series 90C Pallet Range provides an array of options for your unique storage needs, whether you require a simple stillage or the added security and ease of access with mesh, sheet or customisable gates. All Series 90C Pallets are stackable and rackable with eachother using skids, stacking angles and racking cleats, corrosion-resistant with pre-galvanised parts and protected welds, and designed to maximise space efficiency in transit.

### **Stackable**

Can be stacked with other Series 90C Pallets fully loaded static at 4 pallets high using the stacking angles and skids.

### **Rackable**

Can also be safely stored on existing racks using the provided racking cleats.

## **Transportable**

Space-saving and cost-effective with pallets engineered to safely carry full load while stacked 2 high in freight.

## **Safe Working Load**

Certified and Engineered to safely carry an evenly distributed 1000kg load.