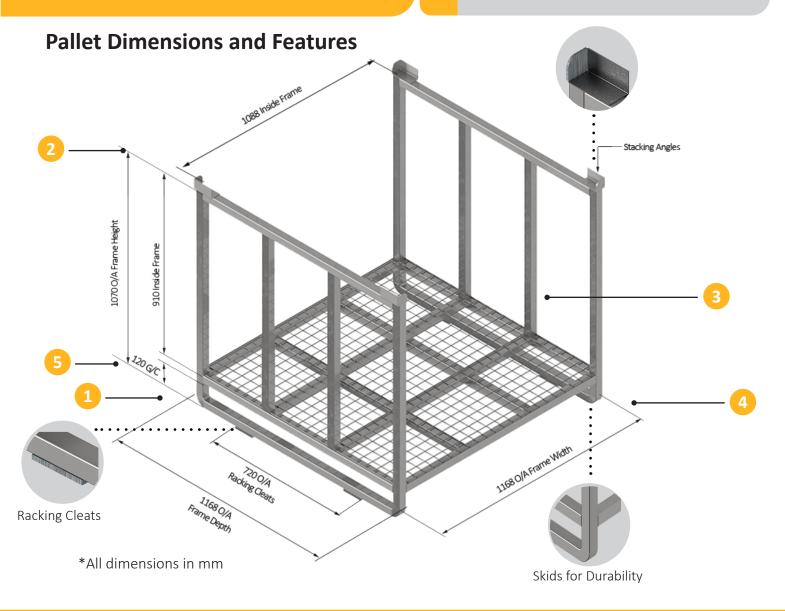

## **Series 90C Pallet Range**

SERIES 90C PALLET RANGE

Model A-101-C

The Series 90C Pallet Range provides an array of options for your unique storage needs, whether you require a simple stillage or the added security and ease of access with mesh, sheet or customisable gates. All Series 90C Pallets are stackable and rackable with eachother using skids, stacking angles and racking cleats, corrosion-resistant with pre-galvanised parts and protected welds, and designed to maximise space efficiency in transit.

### **Stackable**

Can be stacked with other Series 90C Pallets fully loaded static at 4 pallets high using the stacking angles and skids.

### **Rackable**

Can also be safely stored on existing racks using the provided racking cleats.

## **Transportable**

Space-saving and cost-effective with pallets engineered to safely carry full load while stacked 2 high in freight.

#### Movable

Easier access to goods and added flexibility for placement in warehouse with the ability to be moved with forklift.

## **Safe Working Load**

Certified and Engineered to safely carry an evenly distributed 1000kg load.