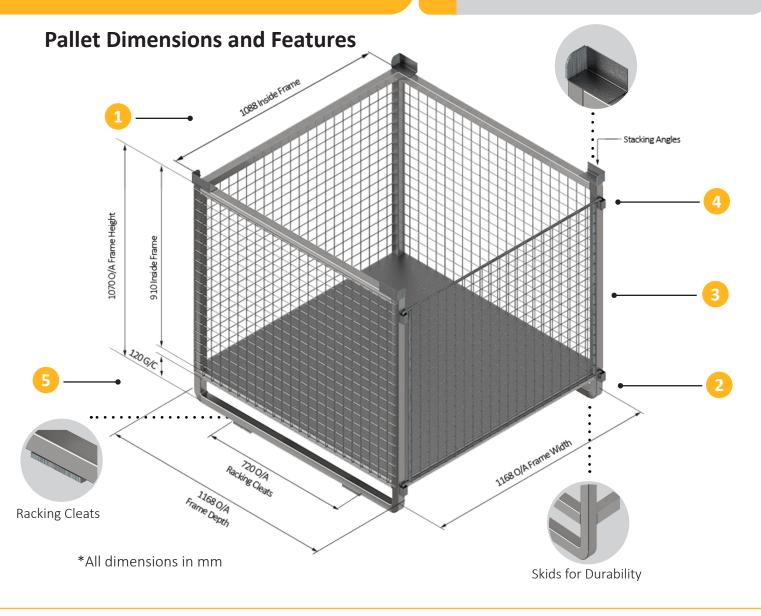

## **Series 90C Pallet Range**

SERIES 90C PALLET RANGE

Model A-101-C

The Series 90C Pallet Range provides an array of options for your unique storage needs, whether you require a simple stillage or the added security and ease of access with mesh, sheet or customisable gates. All Series 90C Pallets are stackable and rackable with eachother using skids, stacking angles and racking cleats, corrosion-resistant with pre-galvanised parts and protected welds, and designed to maximise space efficiency in transit.

- 4 post stillage with horizontal top bar front to rear
- 2 Lightweight Unit Weight of 34kg
- 3 120mm Ground Clearance for easy forklift access

SERIES 90C PALLET RANGE
Model A-102-C

AUSTRALIAN MADE AND OWNED