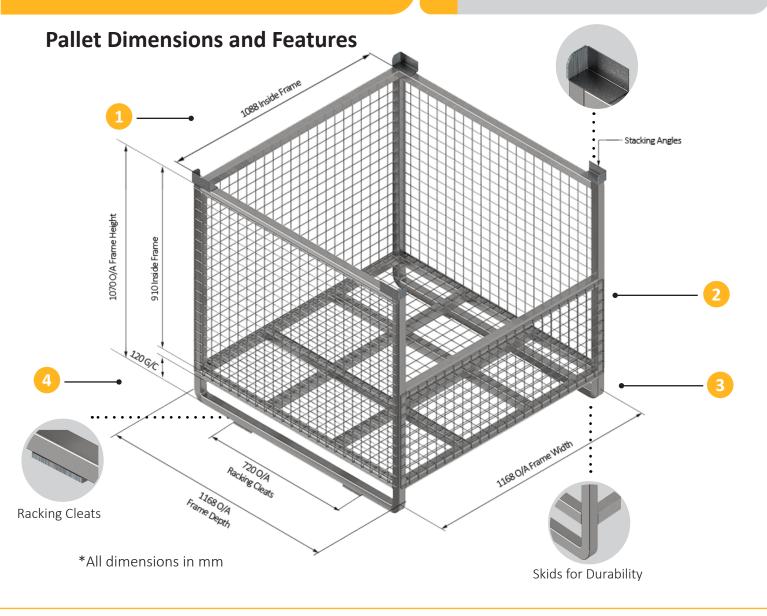

SERIES 90C PALLET RANGE
Model A-103-C

AUSTRALIAN MADE AND OWNED

The Series 90C Pallet Range provides an array of options for your unique storage needs, whether you require a simple stillage or the added security and ease of access with mesh, sheet or customisable gates. All Series 90C Pallets are stackable and rackable with eachother using skids, stacking angles and racking cleats, corrosion-resistant with pre-galvanised parts and protected welds, and designed to maximise space efficiency in transit.

- 1 Base clad with 50 x 50 x 4.0mm mesh
- 2 4 post stillage with horizontal top bar front to rear
- 3 Lightweight Unit Weight of 38kg
- 4 120mm Ground Clearance for easy forklift access

The Series 90C Pallet Range provides an array of options for your unique storage needs, whether you require a simple stillage or the added security and ease of access with mesh, sheet or customisable gates. All Series 90C Pallets are stackable and rackable with eachother using skids, stacking angles and racking cleats, corrosion-resistant with pre-galvanised parts and protected welds, and designed to maximise space efficiency in transit.