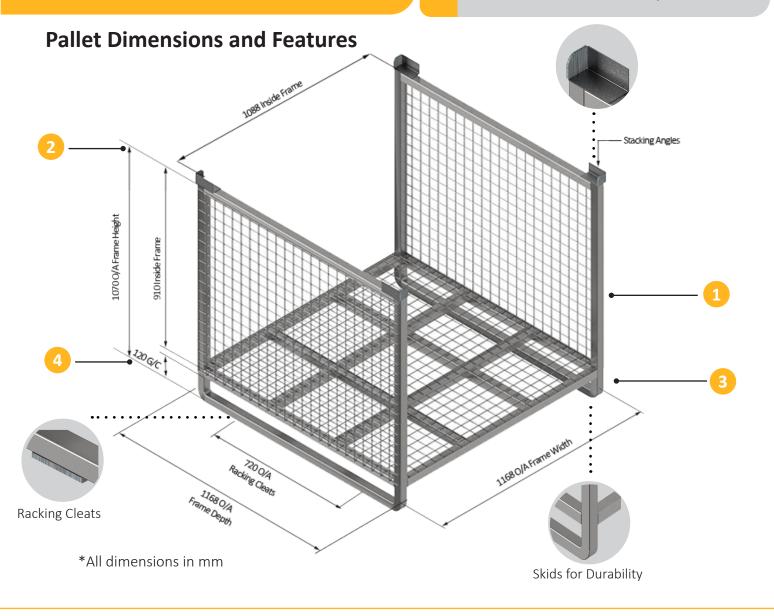

### **Key Features**

### **Stackable**

Can be stacked with other Series 90C Pallets fully loaded static at 4 pallets high using the stacking angles and skids.

### **Rackable**

Can also be safely stored on existing racks using the provided racking cleats.

## **Transportable**

Space-saving and cost-effective with pallets engineered to safely carry full load while stacked 2 high in freight.

#### Movable

Easier access to goods and added flexibility for placement in warehouse with the ability to be moved with forklift.

## **Safe Working Load**

Certified and Engineered to safely carry an evenly distributed 1000kg load.