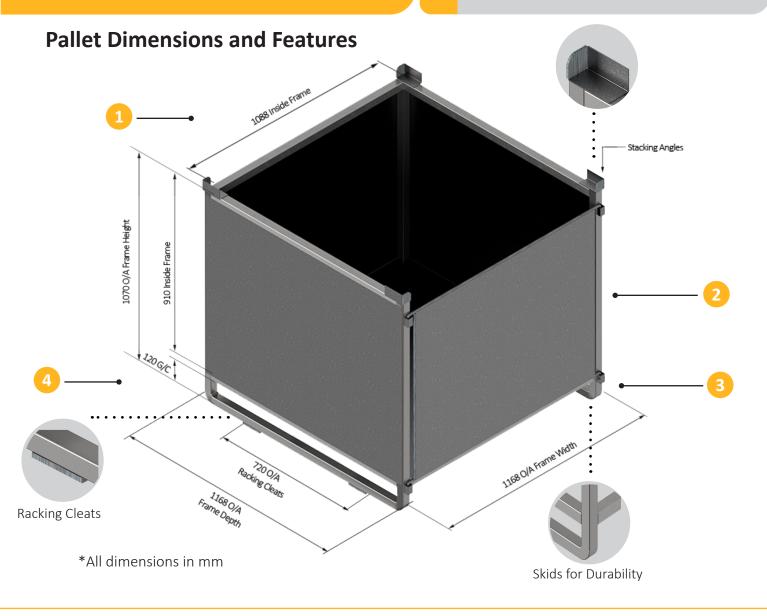

## **Series 90C Pallet Range**

SERIES 90C PALLET RANGE

Model A-101-C

The Series 90C Pallet Range provides an array of options for your unique storage needs, whether you require a simple stillage or the added security and ease of access with mesh, sheet or customisable gates. All Series 90C Pallets are stackable and rackable with eachother using skids, stacking angles and racking cleats, corrosion-resistant with pre-galvanised parts and protected welds, and designed to maximise space efficiency in transit.

### **Stackable**

Can be stacked with other Series 90C Pallets fully loaded static at 4 pallets high using the stacking angles and skids.

### **Rackable**

Can also be safely stored on existing racks using the provided racking cleats.

## **Transportable**

Space-saving and cost-effective with pallets engineered to safely carry full load while stacked 2 high in freight.

## **Safe Working Load**

Certified and Engineered to safely carry an evenly distributed 1000kg load.