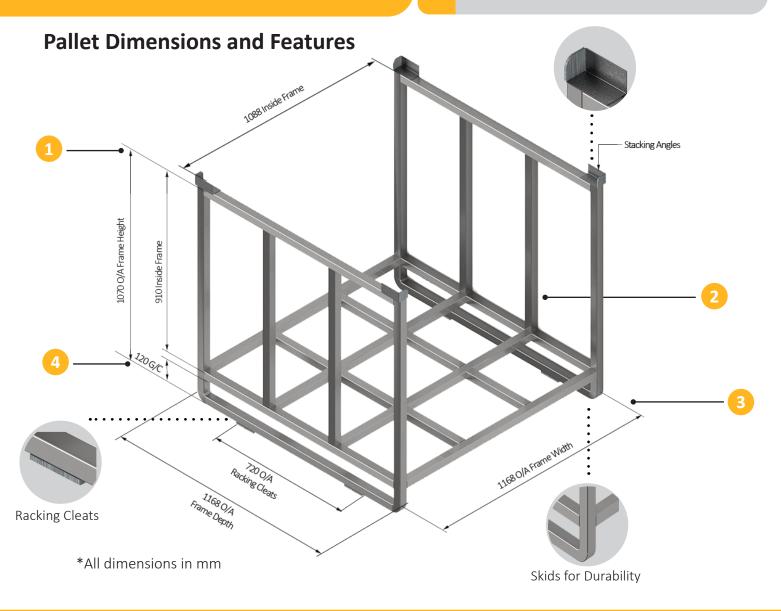

## **Series 90C Pallet Range**

SERIES 90C PALLET RANGE

Model A-101-C

The Series 90C Pallet Range provides an array of options for your unique storage needs, whether you require a simple stillage or the added security and ease of access with mesh, sheet or customisable gates. All Series 90C Pallets are stackable and rackable with eachother using skids, stacking angles and racking cleats, corrosion-resistant with pre-galvanised parts and protected welds, and designed to maximise space efficiency in transit.