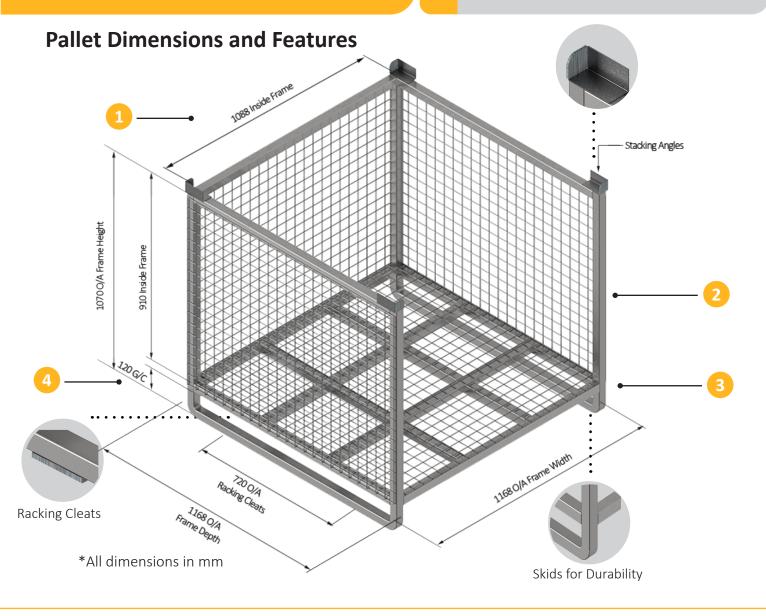

## **Series 90C Pallet Range**

SERIES 90C PALLET RANGE

Model A-101-C

The Series 90C Pallet Range provides an array of options for your unique storage needs, whether you require a simple stillage or the added security and ease of access with mesh, sheet or customisable gates. All Series 90C Pallets are stackable and rackable with eachother using skids, stacking angles and racking cleats, corrosion-resistant with pre-galvanised parts and protected welds, and designed to maximise space efficiency in transit.

### **Stackable**

Can be stacked with other Series 90C Pallets fully loaded static at 4 pallets high using the stacking angles and skids.

### **Rackable**

Can also be safely stored on existing racks using the provided racking cleats.

## **Transportable**

Space-saving and cost-effective with pallets engineered to safely carry full load while stacked 2 high in freight.

## **Safe Working Load**

Certified and Engineered to safely carry an evenly distributed 1000kg load.