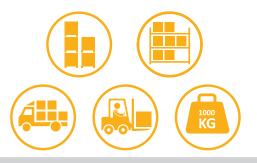

## **Series 90C Pallet Range**

SERIES 90C PALLET RANGE

Model A-101-C

The Series 90C Pallet Range provides an array of options for your unique storage needs, whether you require a simple stillage or the added security and ease of access with mesh, sheet or customisable gates. All Series 90C Pallets are stackable and rackable with eachother using skids, stacking angles and racking cleats, corrosion-resistant with pre-galvanised parts and protected welds, and designed to maximise space efficiency in transit.

### **Stackable**

Can be stacked with other Series 90C Pallets fully loaded static at 4 pallets high using the stacking angles and skids.

### **Rackable**

Can also be safely stored on existing racks using the provided racking cleats.

## **Transportable**

Space-saving and cost-effective with pallets engineered to safely carry full load while stacked 2 high in freight.

#### Movable

Easier access to goods and added flexibility for placement in warehouse with the ability to be moved with forklift.

## **Safe Working Load**

Certified and Engineered to safely carry an evenly distributed 1000kg load.