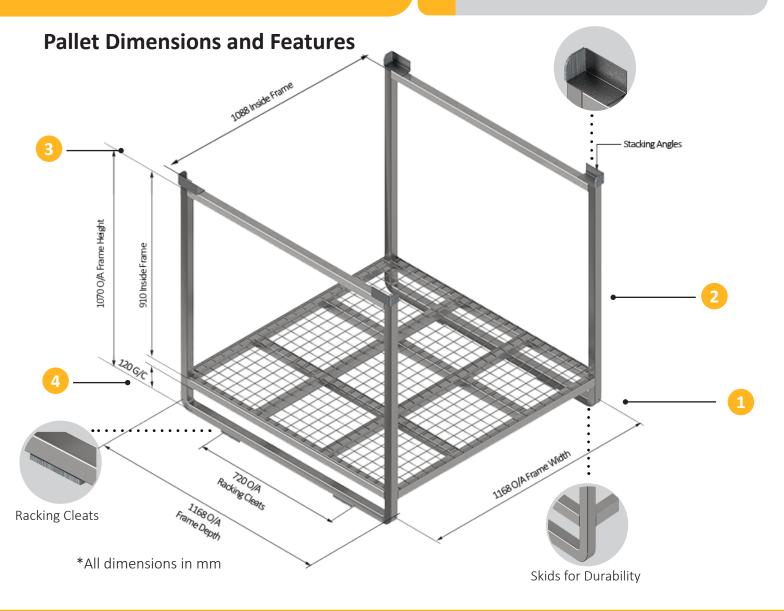

## **Series 90C Pallet Range**

SERIES 90C PALLET RANGE

Model A-101-C

The Series 90C Pallet Range provides an array of options for your unique storage needs, whether you require a simple stillage or the added security and ease of access with mesh, sheet or customisable gates. All Series 90C Pallets are stackable and rackable with eachother using skids, stacking angles and racking cleats, corrosion-resistant with pre-galvanised parts and protected welds, and designed to maximise space efficiency in transit.

### **Stackable**

Can be stacked with other Series 90C Pallets fully loaded static at 4 pallets high using the stacking angles and skids.

### **Rackable**

Can also be safely stored on existing racks using the provided racking cleats.

## **Transportable**

Space-saving and cost-effective with pallets engineered to safely carry full load while stacked 2 high in freight.

#### Movable

Easier access to goods and added flexibility for placement in warehouse with the ability to be moved with forklift.

## **Safe Working Load**

Certified and Engineered to safely carry an evenly distributed 1000kg load.