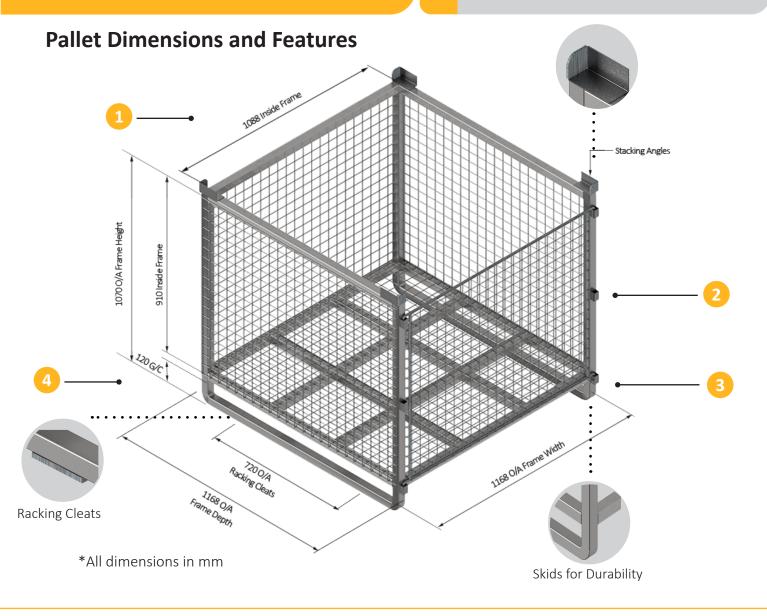

## **Series 90C Pallet Range**

SERIES 90C PALLET RANGE

Model A-101-C

The Series 90C Pallet Range provides an array of options for your unique storage needs, whether you require a simple stillage or the added security and ease of access with mesh, sheet or customisable gates. All Series 90C Pallets are stackable and rackable with eachother using skids, stacking angles and racking cleats, corrosion-resistant with pre-galvanised parts and protected welds, and designed to maximise space efficiency in transit.

### **Stackable**

Can be stacked with other Series 90C Pallets fully loaded static at 4 pallets high using the stacking angles and skids.

### **Rackable**

Can also be safely stored on existing racks using the provided racking cleats.

## **Transportable**

Space-saving and cost-effective with pallets engineered to safely carry full load while stacked 2 high in freight.

## **Safe Working Load**

Certified and Engineered to safely carry an evenly distributed 1000kg load.