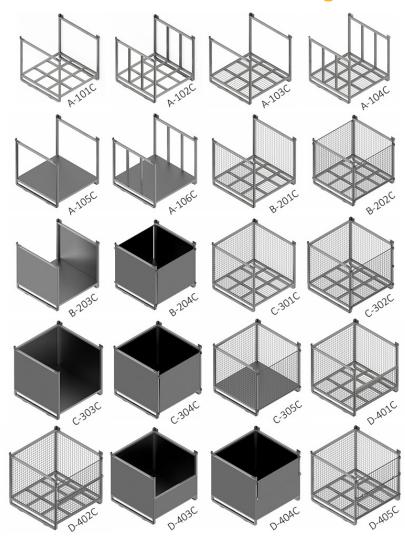

## **Series 90C Pallet Range**

SERIES 90C PALLET RANGE

Model A-101-C

The Series 90C Pallet Range provides an array of options for your unique storage needs, whether you require a simple stillage or the added security and ease of access with mesh, sheet or customisable gates. All Series 90C Pallets are stackable and rackable with eachother using skids, stacking angles and racking cleats, corrosion-resistant with pre-galvanised parts and protected welds, and designed to maximise space efficiency in transit.