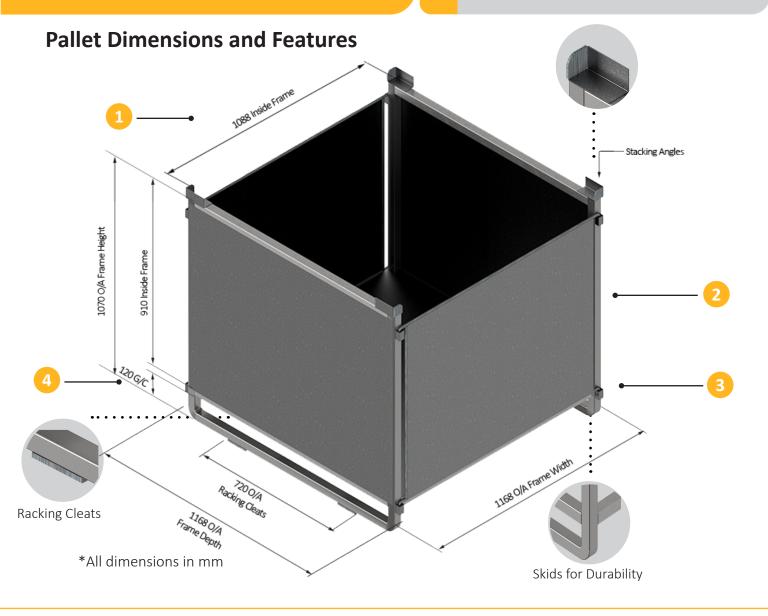

## **Series 90C Pallet Range**

SERIES 90C PALLET RANGE

Model A-101-C

The Series 90C Pallet Range provides an array of options for your unique storage needs, whether you require a simple stillage or the added security and ease of access with mesh, sheet or customisable gates. All Series 90C Pallets are stackable and rackable with eachother using skids, stacking angles and racking cleats, corrosion-resistant with pre-galvanised parts and protected welds, and designed to maximise space efficiency in transit.

### **Stackable**

Can be stacked with other Series 90C Pallets fully loaded static at 4 pallets high using the stacking angles and skids.

### **Rackable**

Can also be safely stored on existing racks using the provided racking cleats.

## **Transportable**

Space-saving and cost-effective with pallets engineered to safely carry full load while stacked 2 high in freight.

## **Safe Working Load**

Certified and Engineered to safely carry an evenly distributed 1000kg load.