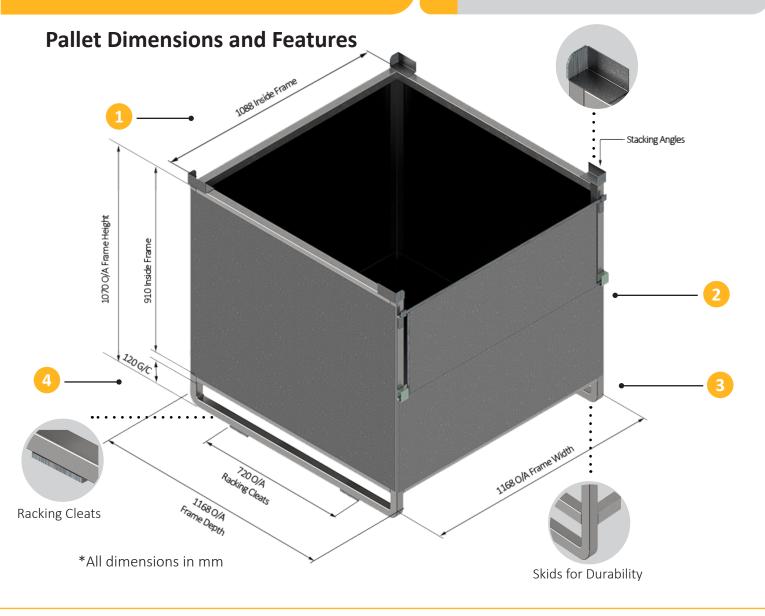

### **Key Features**

### **Stackable**

Can be stacked with other Series 90C Pallets fully loaded static at 4 pallets high using the stacking angles and skids.

### **Rackable**

Can also be safely stored on existing racks using the provided racking cleats.

## **Transportable**

Space-saving and cost-effective with pallets engineered to safely carry full load while stacked 2 high in freight.

#### Movable

Easier access to goods and added flexibility for placement in warehouse with the ability to be moved with forklift.

## **Safe Working Load**

Certified and Engineered to safely carry an evenly distributed 1000kg load.