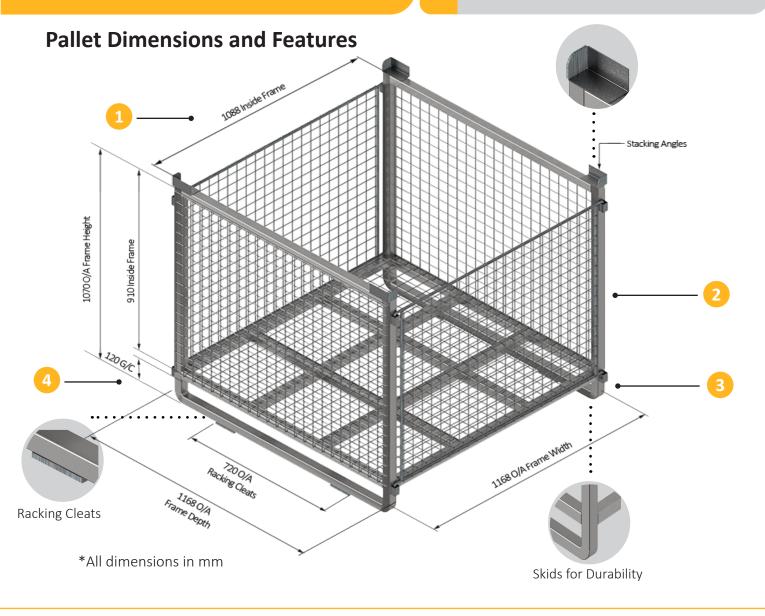

### **Key Features**

### **Stackable**

Can be stacked with other Series 90C Pallets fully loaded static at 4 pallets high using the stacking angles and skids.

### **Rackable**

Can also be safely stored on existing racks using the provided racking cleats.

## **Transportable**

Space-saving and cost-effective with pallets engineered to safely carry full load while stacked 2 high in freight.

#### Movable

Easier access to goods and added flexibility for placement in warehouse with the ability to be moved with forklift.

## **Safe Working Load**

Certified and Engineered to safely carry an evenly distributed 1000kg load.