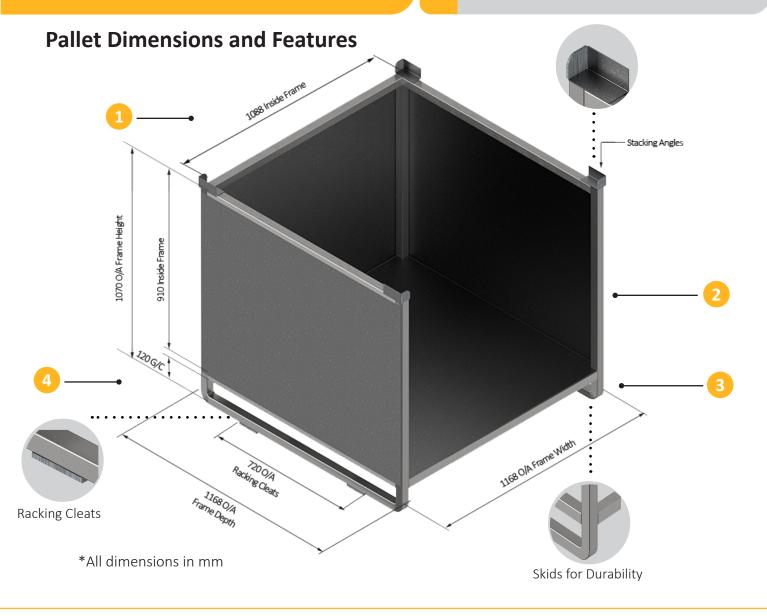

## **Series 90C Pallet Range**

SERIES 90C PALLET RANGE

Model A-101-C

The Series 90C Pallet Range provides an array of options for your unique storage needs, whether you require a simple stillage or the added security and ease of access with mesh, sheet or customisable gates. All Series 90C Pallets are stackable and rackable with eachother using skids, stacking angles and racking cleats, corrosion-resistant with pre-galvanised parts and protected welds, and designed to maximise space efficiency in transit.

### **Stackable**

Can be stacked with other Series 90C Pallets fully loaded static at 4 pallets high using the stacking angles and skids.

### **Rackable**

Can also be safely stored on existing racks using the provided racking cleats.

## **Transportable**

Space-saving and cost-effective with pallets engineered to safely carry full load while stacked 2 high in freight.

## **Safe Working Load**

Certified and Engineered to safely carry an evenly distributed 1000kg load.