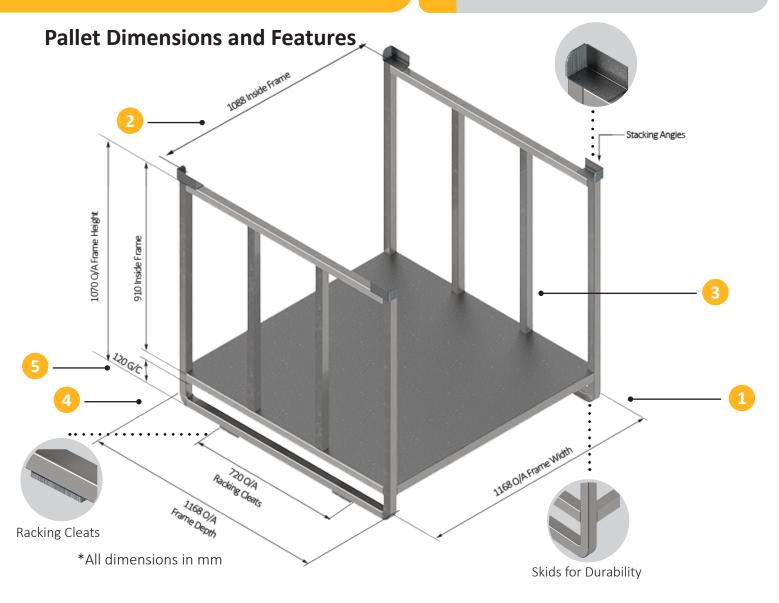

### **Key Features**

### **Stackable**

Can be stacked with other Series 90C Pallets fully loaded static at 4 pallets high using the stacking angles and skids.

### **Rackable**

Can also be safely stored on existing racks using the provided racking cleats.

## **Transportable**

Space-saving and cost-effective with pallets engineered to safely carry full load while stacked 2 high in freight.

#### Movable

Easier access to goods and added flexibility for placement in warehouse with the ability to be moved with forklift.

## **Safe Working Load**

Certified and Engineered to safely carry an evenly distributed 1000kg load.