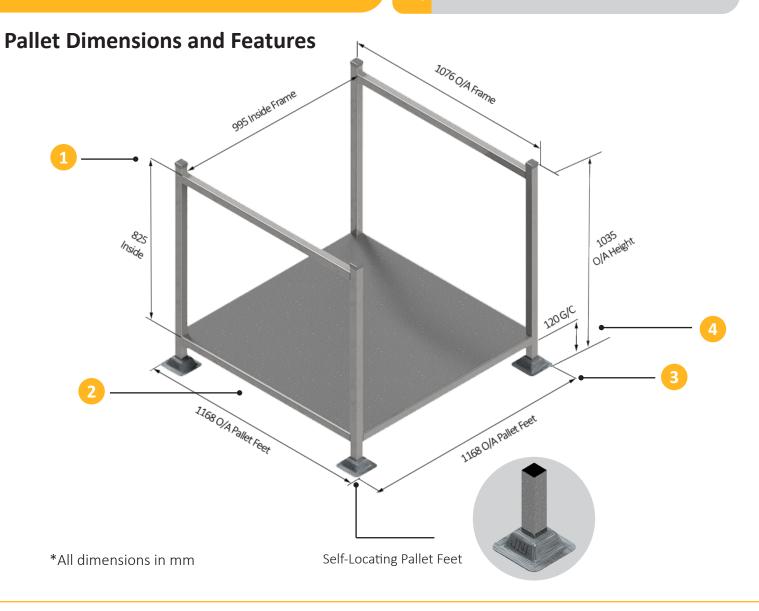

Pallet Dimensions and Features

10760/A France

2

1080/A France

\*All dimensions in mm

Self-Locating Pallet Feet