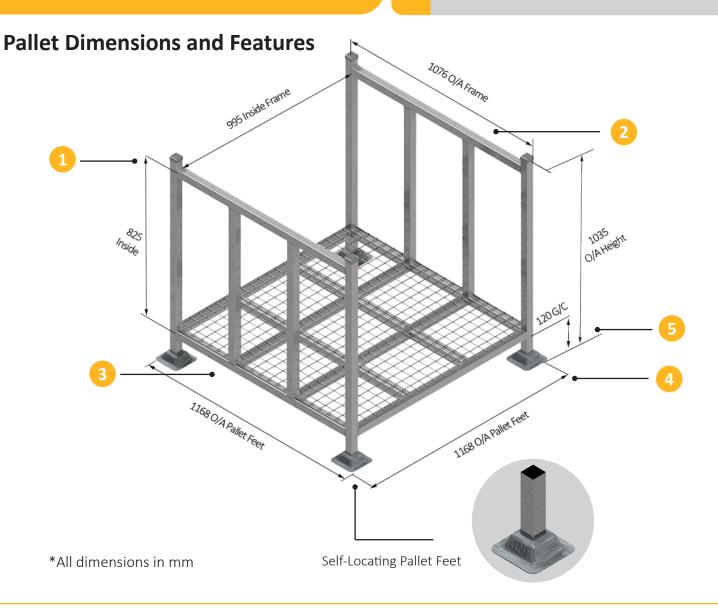

Pallet Dimensions and Features

10760/A France

2

1080/A France

\*All dimensions in mm

Self-Locating Pallet Feet

# **Technical Specifications**

- 1 Pallet cage with open front
- Base and sides clad with 50 x 50 x 4.0mm mesh
- 3 Lightweight Unit Weight of 42kg
- 120mm Ground Clearance for easy forklift access

\*All dimensions in mm