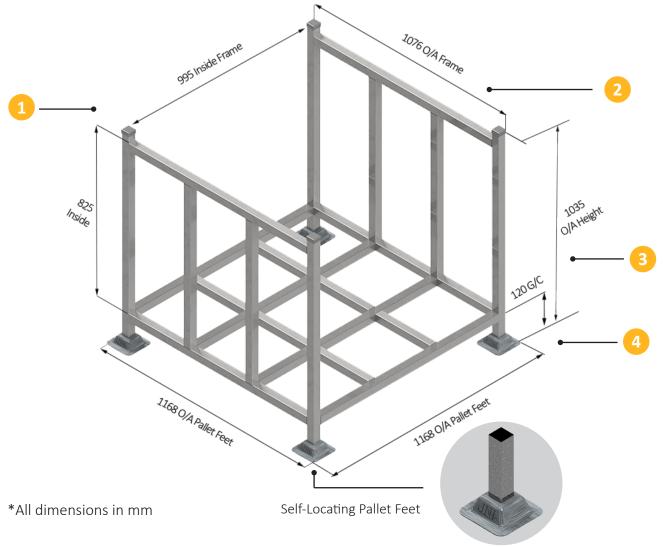

- 4 post stillage with horizontal top bar front to rear
- 2 Lightweight Unit Weight of 27kg
- 3 120mm Ground Clearance for easy forklift access

Pallet Dimensions and Features

10760/A France

2

1080/A France

\*All dimensions in mm

Self-Locating Pallet Feet