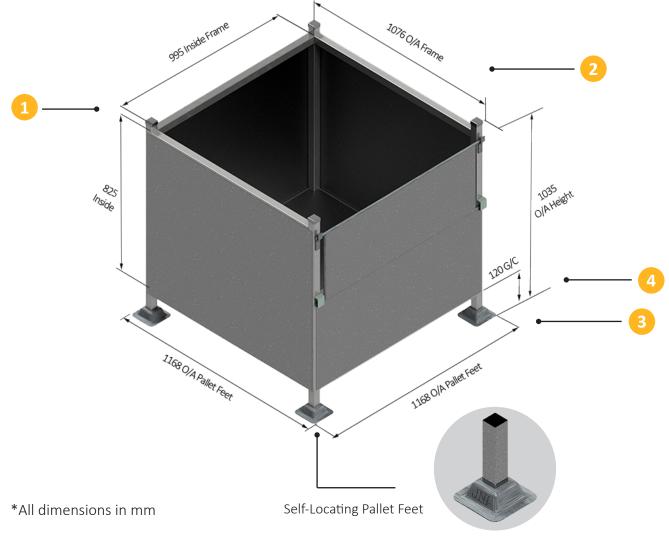

#### **Key Features**

#### **Stackable**

Can be stacked with other Series 90 Pallets fully loaded static at 4 pallets high using the self-locating pallet feet.

## Transportable

Space-saving and cost-effective with pallets engineered to safely carry full load while stacked 2 high in freight.

#### Movable

Easier access to goods and added flexibility for placement in warehouse with the ability to be moved with forklift.

#### **Safe Working Load**

Certified and Engineered to safely carry an evenly distributed 1000kg load.

Pallet Dimensions and Features

10760/A France

2

1080/A France

\*All dimensions in mm

Self-Locating Pallet Feet