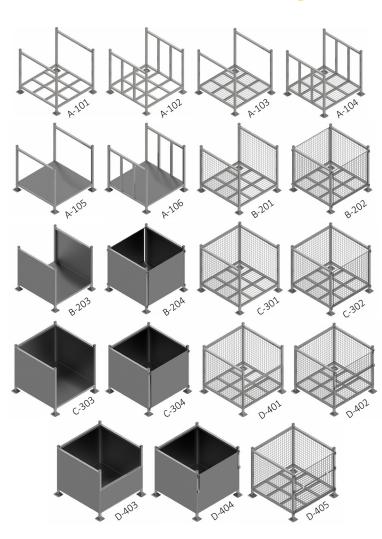

#### **Series 90 Pallet Range**

SERIES 90 PALLET RANGE Model A-101

The Series 90 Pallet Range provides an array of options for your unique storage needs, whether you require a simple stillage or the added security and ease of access with mesh, sheet, or customisable gates. All Series 90 Pallets are stackable with eachother using self-locating pallet feet, corrosion-resistant with pre-galvanised parts and protected welds, and designed to maximise space efficiency in transit.

SERIES 90 PALLET RANGE Model A-103

The Series 90 Pallet Range provides an array of options for your unique storage needs, whether you require a simple stillage or the added security and ease of access with mesh, sheet, or customisable gates. All Series 90 Pallets are stackable with eachother using self-locating pallet feet, corrosion-resistant with pre-galvanised parts and protected welds, and designed to maximise space efficiency in transit.

SERIES 90 PALLET RANGE Model A-105

The Series 90 Pallet Range provides an array of options for your unique storage needs, whether you require a simple stillage or the added security and ease of access with mesh, sheet, or customisable gates. All Series 90 Pallets are stackable with eachother using self-locating pallet feet, corrosion-resistant with pre-galvanised parts and protected welds, and designed to maximise space efficiency in transit.

The Series 90 Pallet Range provides an array of options for your unique storage needs, whether you require a simple stillage or the added security and ease of access with mesh, sheet, or customisable gates. All Series 90 Pallets are stackable with eachother using self-locating pallet feet, corrosion-resistant with pre-galvanised parts and protected welds, and designed to maximise space efficiency in transit.

SERIES 90 PALLET RANGE
Model C-302

The Series 90 Pallet Range provides an array of options for your unique storage needs, whether you require a simple stillage or the added security and ease of access with mesh, sheet, or customisable gates. All Series 90 Pallets are stackable with eachother using self-locating pallet feet, corrosion-resistant with pre-galvanised parts and protected welds, and designed to maximise space efficiency in transit.

SERIES 90 PALLET RANGE
Model C-303

The Series 90 Pallet Range provides an array of options for your unique storage needs, whether you require a simple stillage or the added security and ease of access with mesh, sheet, or customisable gates. All Series 90 Pallets are stackable with eachother using self-locating pallet feet, corrosion-resistant with pre-galvanised parts and protected welds, and designed to maximise space efficiency in transit.

SERIES 90 PALLET RANGE
Model C-304

The Series 90 Pallet Range provides an array of options for your unique storage needs, whether you require a simple stillage or the added security and ease of access with mesh, sheet, or customisable gates. All Series 90 Pallets are stackable with eachother using self-locating pallet feet, corrosion-resistant with pre-galvanised parts and protected welds, and designed to maximise space efficiency in transit.

- 1 Pallet cage with fixed half-front
- Base and sides clad with 1.2mm sheet
- 2 Lightweight Unit Weight of 70kg
- 120mm Ground Clearance for easy forklift access

SERIES 90 PALLET RANGE Model D-404

The Series 90 Pallet Range provides an array of options for your unique storage needs, whether you require a simple stillage or the added security and ease of access with mesh, sheet, or customisable gates. All Series 90 Pallets are stackable with eachother using self-locating pallet feet, corrosion-resistant with pre-galvanised parts and protected welds, and designed to maximise space efficiency in transit.