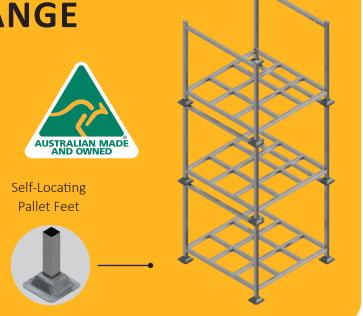

**SERIES 90 PALLET RANGE** 

**Material Handling Systems** 

The Series 90 Pallet Range is proudly Australian made, owned and fully-certified with over 40 years of proven design and durability. They provide increased storage, added security, a safer working environment, less manual handling, and a more environmentally friendly method of commercial and warehouse storage.

#### **Stackable**

Can be stacked with other Series 90 Pallets fully loaded static at 4 pallets high using the self-locating pallet feet.

#### **Series 90 Pallet Range**

SERIES 90 PALLET RANGE Model A-101

The Series 90 Pallet Range provides an array of options for your unique storage needs, whether you require a simple stillage or the added security and ease of access with mesh, sheet, or customisable gates. All Series 90 Pallets are stackable with eachother using self-locating pallet feet, corrosion-resistant with pre-galvanised parts and protected welds, and designed to maximise space efficiency in transit.