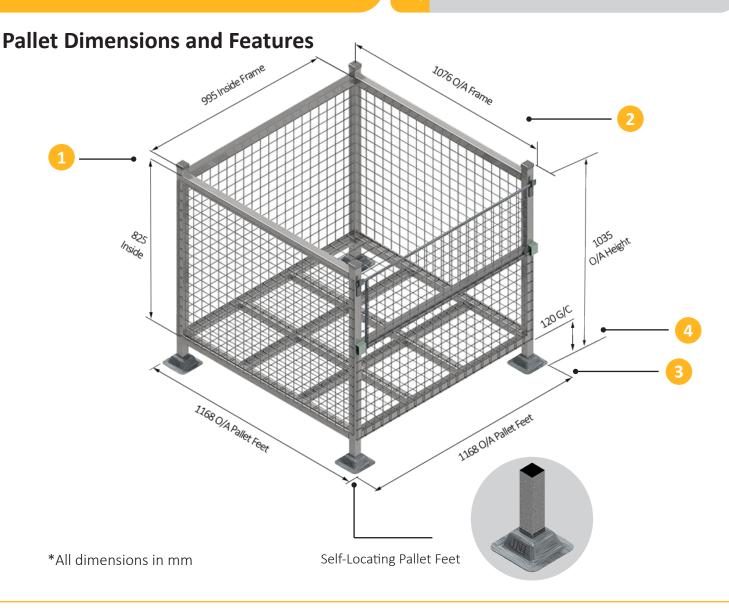

Pallet Dimensions and Features

10760/A France

2

1080/A France

\*All dimensions in mm

Self-Locating Pallet Feet

# **Technical Specifications**

- 1 Pallet cage with open front
- Base and sides clad with 50 x 50 x 4.0mm mesh
- 3 Lightweight Unit Weight of 42kg
- 120mm Ground Clearance for easy forklift access

\*All dimensions in mm