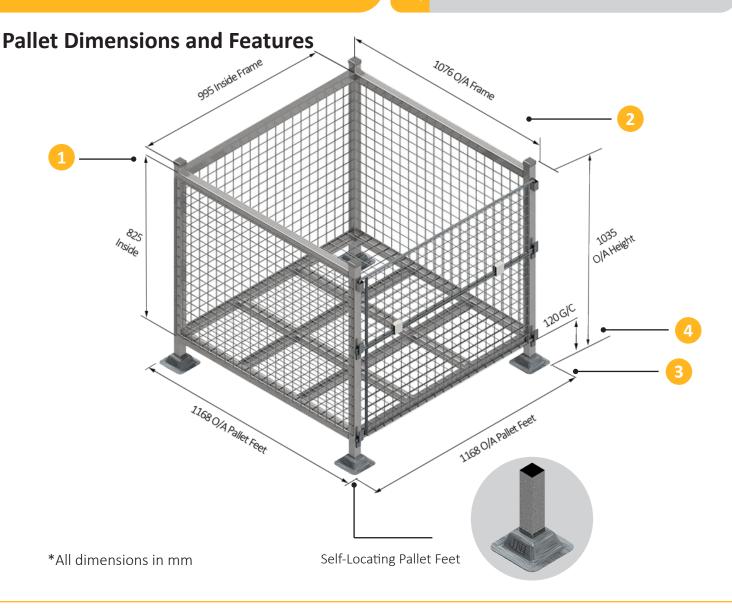

#### **Key Features**

#### **Stackable**

Can be stacked with other Series 90 Pallets fully loaded static at 4 pallets high using the self-locating pallet feet.

## Transportable

Space-saving and cost-effective with pallets engineered to safely carry full load while stacked 2 high in freight.

#### Movable

Easier access to goods and added flexibility for placement in warehouse with the ability to be moved with forklift.

#### **Safe Working Load**

Certified and Engineered to safely carry an evenly distributed 1000kg load.

Pallet Dimensions and Features

10760/A France

2

1080/A France

\*All dimensions in mm

Self-Locating Pallet Feet