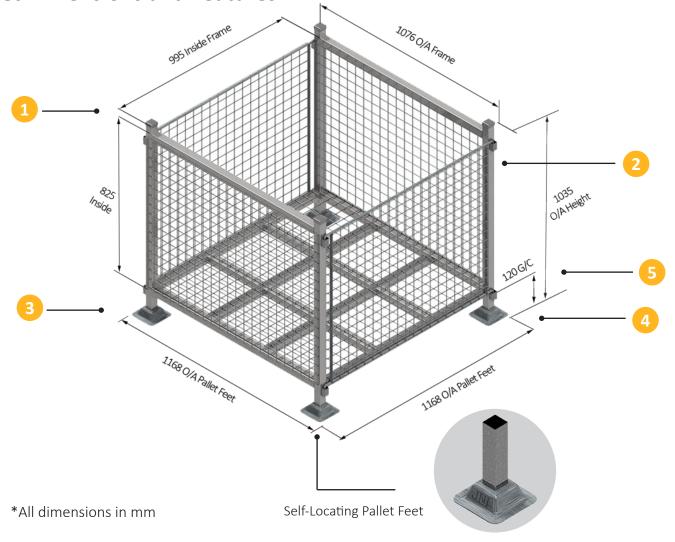

Pallet Dimensions and Features

10760/A France

2

1080/A France

\*All dimensions in mm

Self-Locating Pallet Feet