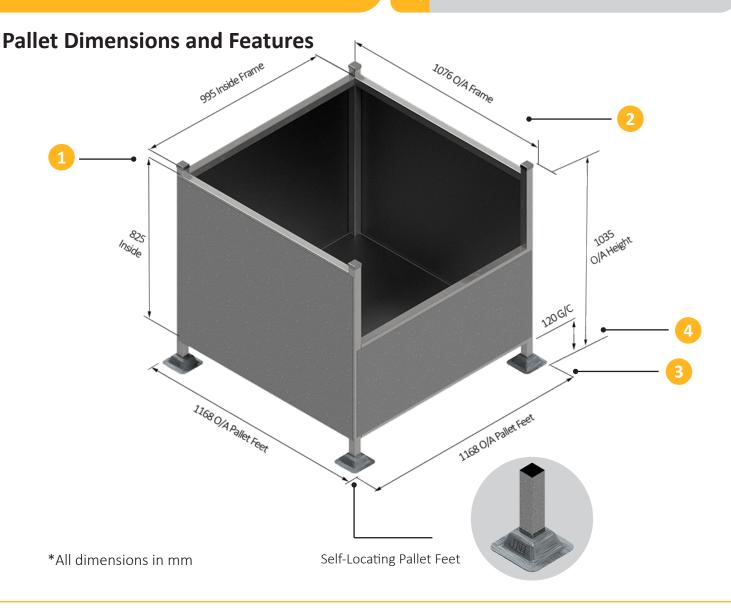

Pallet Dimensions and Features

10760/A France

2

1080/A France

\*All dimensions in mm

Self-Locating Pallet Feet

# **Technical Specifications**

- 1 Pallet cage with open front
- Base and sides clad with 50 x 50 x 4.0mm mesh
- 3 Lightweight Unit Weight of 42kg
- 120mm Ground Clearance for easy forklift access

\*All dimensions in mm