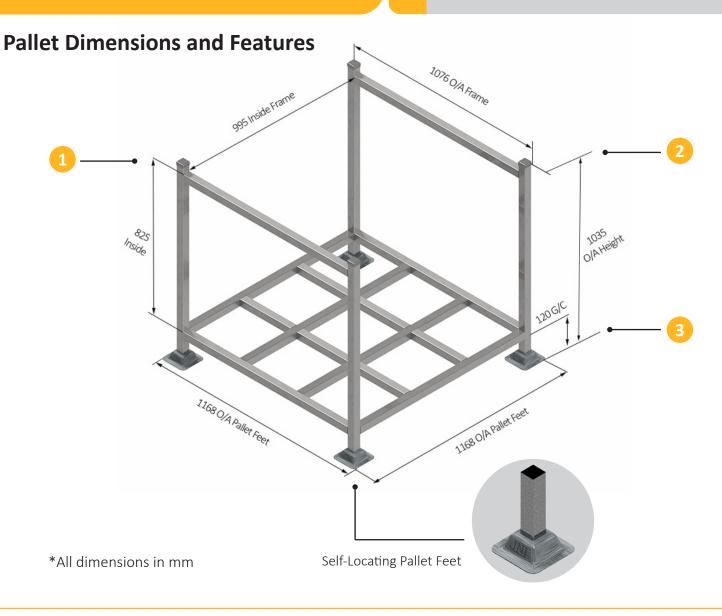

Pallet Dimensions and Features

10760/A France

2

1080/A France

\*All dimensions in mm

Self-Locating Pallet Feet