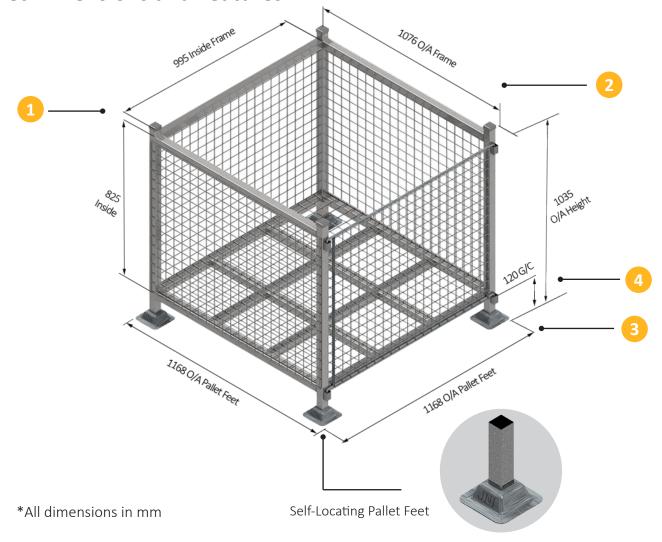

Pallet Dimensions and Features

10760/A France

2

1080/A France

\*All dimensions in mm

Self-Locating Pallet Feet