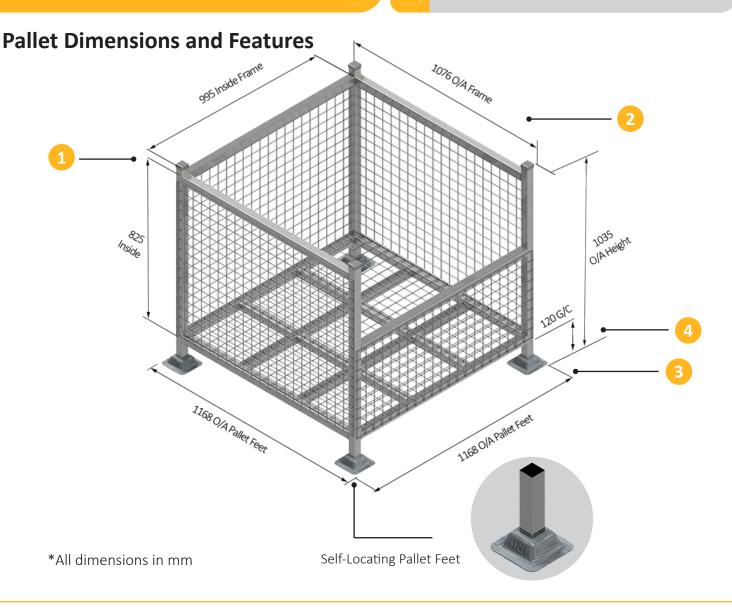

Pallet Dimensions and Features

10760/A France

2

1080/A France

\*All dimensions in mm

Self-Locating Pallet Feet

# **Technical Specifications**

- 1 Pallet cage with open front
- Base and sides clad with 50 x 50 x 4.0mm mesh
- 3 Lightweight Unit Weight of 42kg
- 120mm Ground Clearance for easy forklift access

\*All dimensions in mm