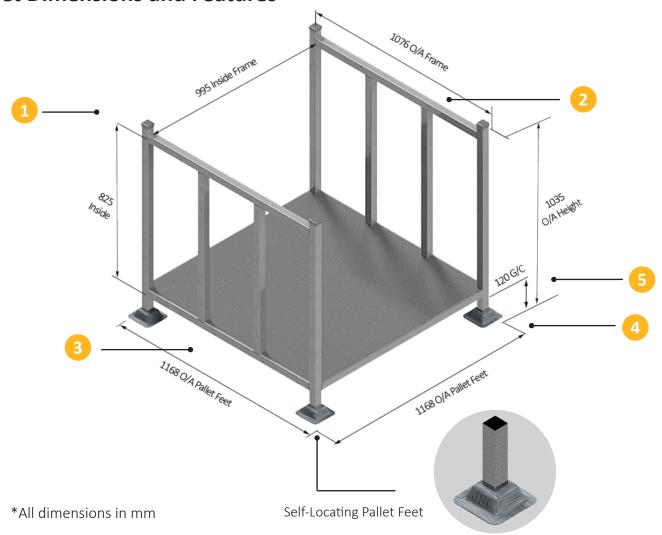

Pallet Dimensions and Features

10760/A France

2

1080/A France

\*All dimensions in mm

Self-Locating Pallet Feet