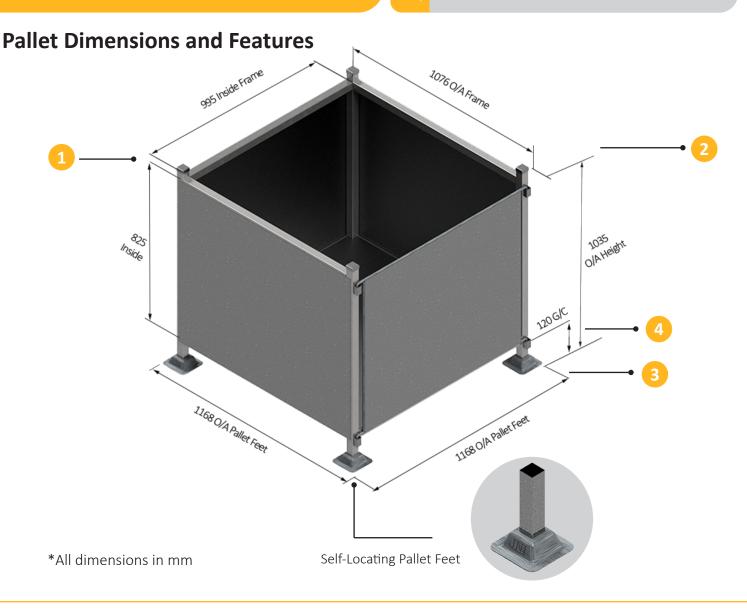

Pallet Dimensions and Features

10760/A France

2

1080/A France

\*All dimensions in mm

Self-Locating Pallet Feet

# **Technical Specifications**

- 1 Pallet cage with open front
- Base and sides clad with 50 x 50 x 4.0mm mesh
- 3 Lightweight Unit Weight of 42kg
- 120mm Ground Clearance for easy forklift access

\*All dimensions in mm