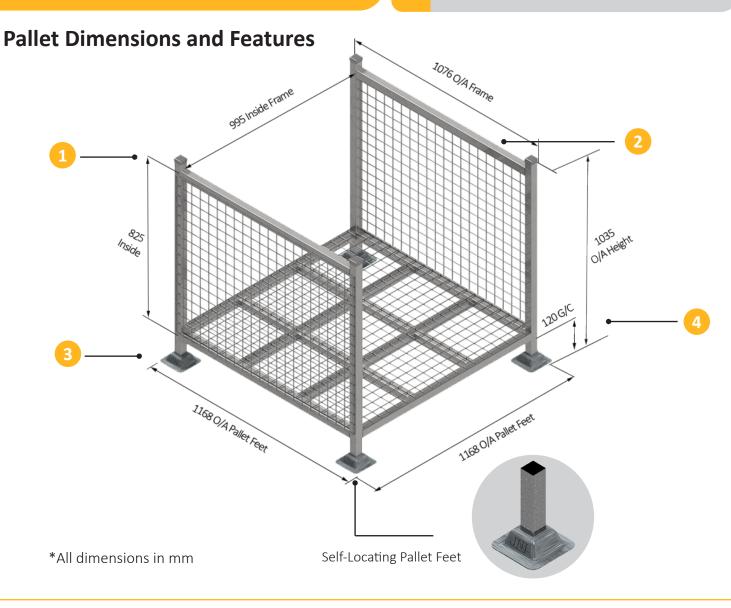

Pallet Dimensions and Features

10760/A France

2

1080/A France

\*All dimensions in mm

Self-Locating Pallet Feet