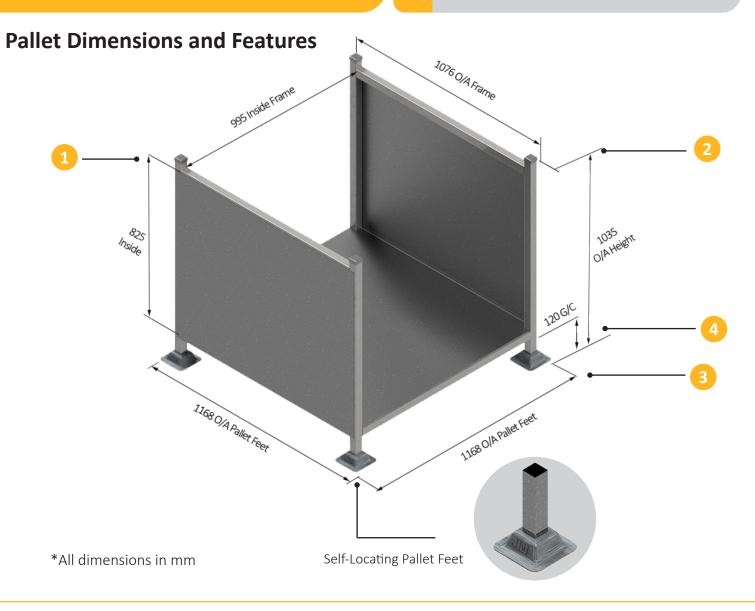

Pallet Dimensions and Features

10760/A France

2

1080/A France

\*All dimensions in mm

Self-Locating Pallet Feet