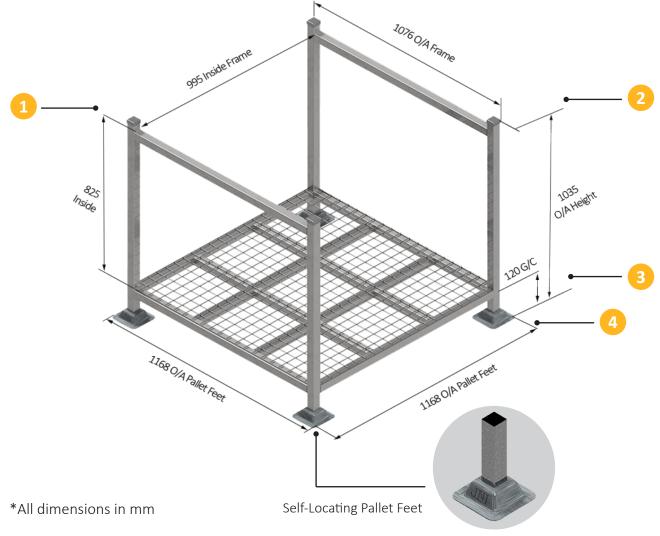

Pallet Dimensions and Features

10760/A France

2

1080/A France

\*All dimensions in mm

Self-Locating Pallet Feet

# **Technical Specifications**

- 1 Pallet cage with open front
- Base and sides clad with 50 x 50 x 4.0mm mesh
- 3 Lightweight Unit Weight of 42kg
- 120mm Ground Clearance for easy forklift access

\*All dimensions in mm