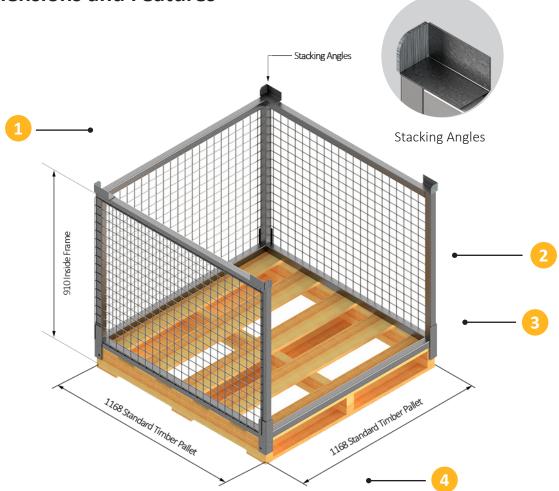

#### **Pallet Dimensions and Features**

**FTPC PALLET RANGE** 

The Series 90 FTPC Pallet Range is a series of highstrength tubular framed containment pallet cages that are designed to fit over a standard Australian timber pallet. They offer a safe, secure, cost-effective, and environmentally friendly alternative to plastic wrapping. Custom heights, and supply and fitting are available upon request.

#### **Technical Specifications**

- Pallet cage with secure sides, rear and gate
- 2 Full removable gate to front
- 3 Sides, rear and gate clad with galvanised mesh
- Unit Weight of 84kg