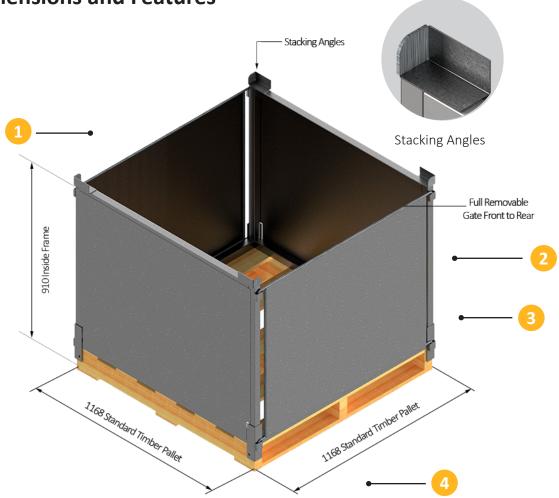

#### **Pallet Dimensions and Features**

**FTPC PALLET RANGE** 

The Series 90 FTPC Pallet Range is a series of highstrength tubular framed containment pallet cages that are designed to fit over a standard Australian timber pallet. They offer a safe, secure, cost-effective, and environmentally friendly alternative to plastic wrapping. Custom heights, and supply and fitting are available upon request.

#### **Technical Specifications**

- Pallet cage with secure sides, rear and gate
- 2 Full removable gate to front and rear
- 3 Sides, rear and gate clad with galvanised sheet
- Unit Weight of 105kg