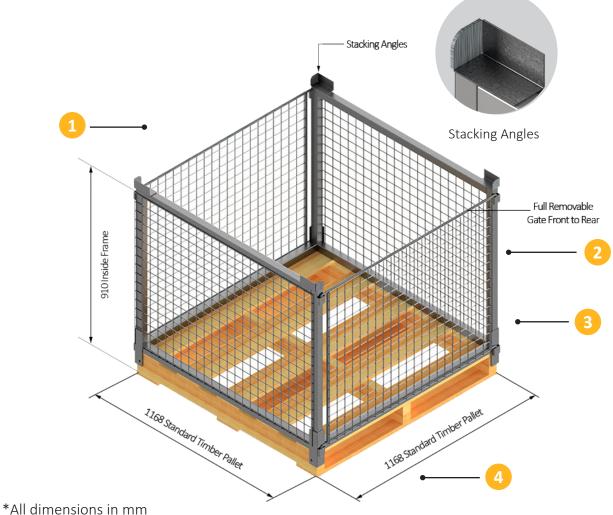

#### **Technical Specifications**

- Pallet cage with secure sides, rear and gate
- 2 Full removable gate to front and rear
- 3 Sides, rear and gate clad with galvanised mesh
- 4 Unit Weight of 86kg

#### **Pallet Dimensions and Features**

**FTPC PALLET RANGE** 

The Series 90 FTPC Pallet Range is a series of highstrength tubular framed containment pallet cages that are designed to fit over a standard Australian timber pallet. They offer a safe, secure, cost-effective, and environmentally friendly alternative to plastic wrapping. Custom heights, and supply and fitting are available upon request.