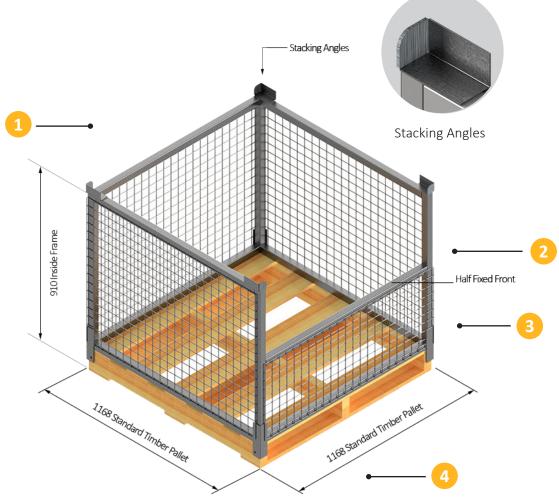

#### **Technical Specifications**

- Pallet cage with secure sides, rear and front
- 2 Half fixed front
- 3 Sides, rear and front clad with galvanised mesh
- 4 Unit Weight of 81kg