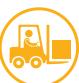

#### **Pallet Dimensions and Features**

**FTPC PALLET RANGE** 

The Series 90 FTPC Pallet Range is a series of highstrength tubular framed containment pallet cages that are designed to fit over a standard Australian timber pallet. They offer a safe, secure, cost-effective, and environmentally friendly alternative to plastic wrapping. Custom heights, and supply and fitting are available upon request.

#### **Technical Specifications**

- Pallet cage with secure sides and rear
- 2 Open front for ease of access and visibility
- 3 Sides and rear clad with galvanised mesh
- Unit Weight of 77kg