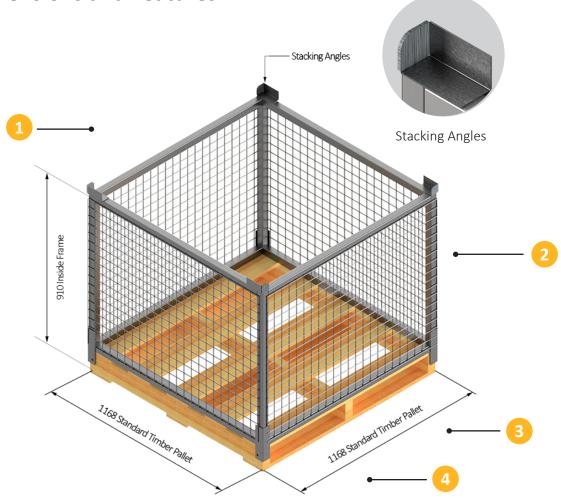

#### **Pallet Dimensions and Features**

**FTPC PALLET RANGE** 

The Series 90 FTPC Pallet Range is a series of highstrength tubular framed containment pallet cages that are designed to fit over a standard Australian timber pallet. They offer a safe, secure, cost-effective, and environmentally friendly alternative to plastic wrapping. Custom heights, and supply and fitting are available upon request.

#### **Technical Specifications**

- Pallet cage with secure sides, rear and gate
- 2 Full removable gate to front and rear
- 3 Sides, rear and gate clad with galvanised sheet
- Unit Weight of 105kg