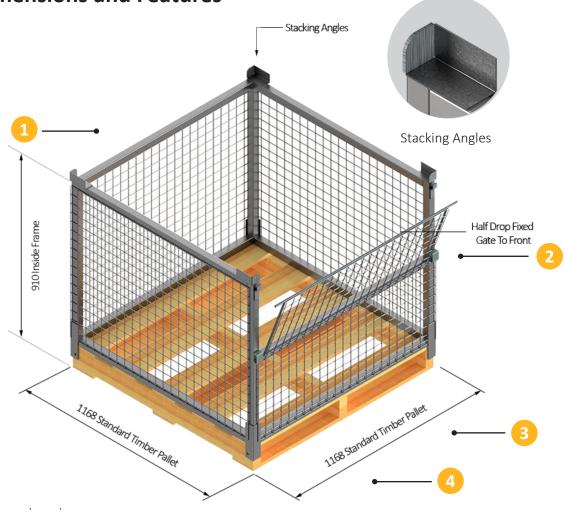

#### **Technical Specifications**

- Pallet cage with secure sides, rear and gate
- 2 Half drop fixed gate to front
- 3 Sides, rear and gate clad with galvanised mesh
- Unit Weight of 86kg