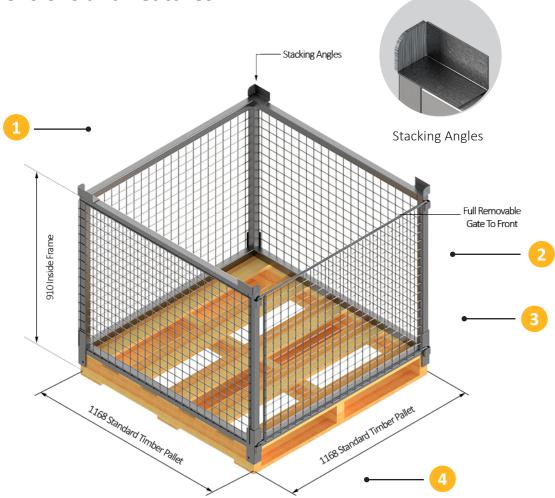

#### **Pallet Dimensions and Features**

**FTPC PALLET RANGE** 

The Series 90 FTPC Pallet Range is a series of highstrength tubular framed containment pallet cages that are designed to fit over a standard Australian timber pallet. They offer a safe, secure, cost-effective, and environmentally friendly alternative to plastic wrapping. Custom heights, and supply and fitting are available upon request.

#### **Technical Specifications**

- Pallet cage with secure sides and rear
- 2 Open front for ease of access and visibility
- 3 Sides and rear clad with galvanised mesh
- Unit Weight of 77kg