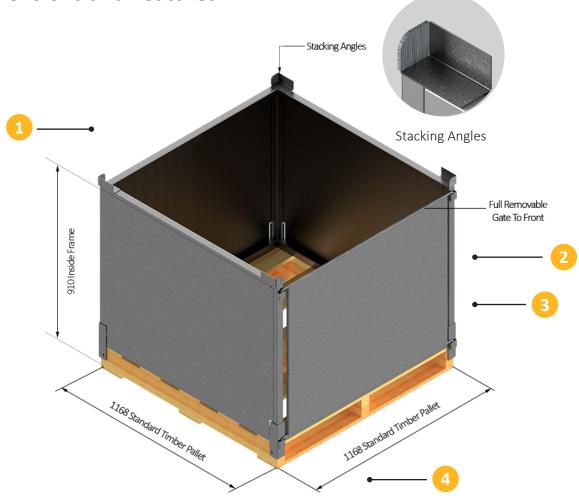

#### **Pallet Dimensions and Features**

**FTPC PALLET RANGE** 

The Series 90 FTPC Pallet Range is a series of highstrength tubular framed containment pallet cages that are designed to fit over a standard Australian timber pallet. They offer a safe, secure, cost-effective, and environmentally friendly alternative to plastic wrapping. Custom heights, and supply and fitting are available upon request.

#### **Technical Specifications**

- Pallet cage with secure sides, rear and gate
- 2 Full removable gate to front and rear
- 3 Sides, rear and gate clad with galvanised mesh
- 4 Unit Weight of 86kg