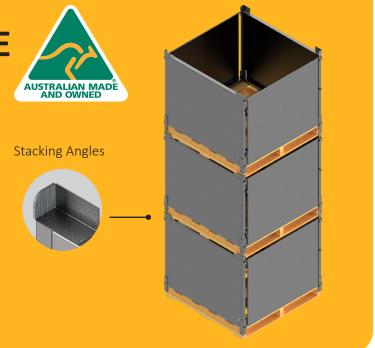

## FTPC PALLET RANGE Material Handling Systems

The Series 90 Flexible Timber Pallet Converter Pallet Range is proudly Australian made, owned and fully-certified with over 40 years of proven design and durability. They provide increased storage, added security, a safer working environment, less manual handling, and a more environmentally friendly method of commercial and warehouse storage.

#### **Stackable**

Stacking angles facilitate stacking whilst empty, while hinged gate and lid options enable locking and extra security.

## Stacking Angles Stacking Angles Stacking Angles All the Sandar Inner Paller 1168 Sandar Inne