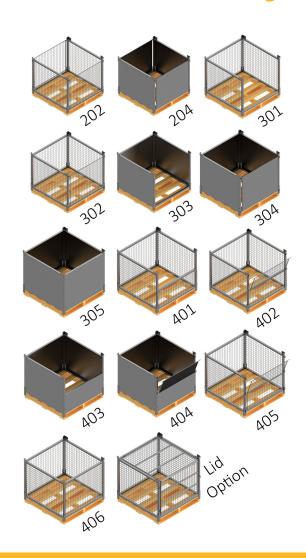

#### **Series 90 FTPC Pallet Range**

### FTPC PALLET RANGE Model 202

The Series 90 FTPC Pallet Range is a series of highstrength tubular framed containment pallet cages that are designed to fit over a standard Australian timber pallet. They offer a safe, secure, cost-effective, and environmentally friendly alternative to plastic wrapping. Custom heights, and supply and fitting are available upon request.