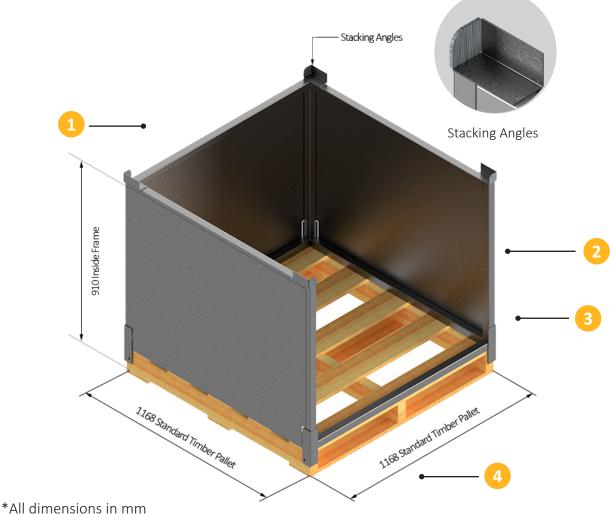

### FTPC PALLET RANGE Model 202

The Series 90 FTPC Pallet Range is a series of highstrength tubular framed containment pallet cages that are designed to fit over a standard Australian timber pallet. They offer a safe, secure, cost-effective, and environmentally friendly alternative to plastic wrapping. Custom heights, and supply and fitting are available upon request.

#### **Technical Specifications**

- Pallet cage with secure sides, rear and gate
- 2 Full removable gate to front and rear
- 3 Sides, rear and gate clad with galvanised mesh
- 4 Unit Weight of 86kg