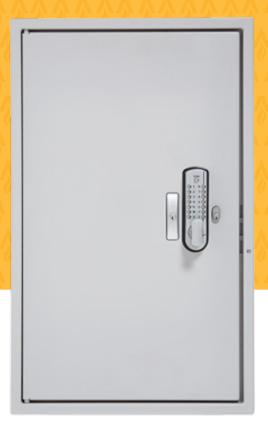

## GUARDIAN ANGEL®

G9

The G9 is designed to secure keys from opportunistic daytime theft and provide good physical security of keys at night. Our design provides seamless interface with daily use and has unique anti-attack features not found in any other key cabinet. The Guardian Angel® secure key management system is welcomed by insurers the world over.

## **Key Features**

- Secures up to 350 sets of keys
- Patented anti breach system increases physical security against hammers, jemmy & crow bars
- Staff Digital locking- quick keyless access
- Manager's after hours key lockcontrol after hours access
- Door ajar alarm audible alarm after 50seconds
- 7 removable panels with 50 slots