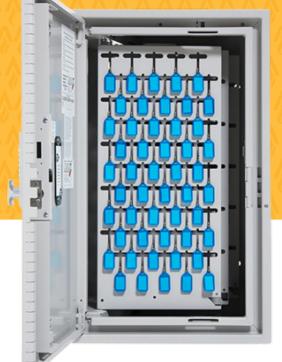

## **Key Features**

- Secures up to 350 sets of keys
- Patented anti breach system increases physical security against hammers, jemmy & crow bars
- Staff Digital locking- quick keyless access
- Manager's after hours key lockcontrol after hours access
- Door ajar alarm audible alarm after 50seconds
- 7 removable panels with 50 slots

## **Storage Solutions**

- Facility Management
- Car sales
- Service centres
- Workshops
- Panel & tyre shops
- Car hire
- Car pools
- Car washes
- Valet services

| Part Number | Key Slot Capacity |         | External Dimensions (mm) |       |       | Weight |
|-------------|-------------------|---------|--------------------------|-------|-------|--------|
|             | Standard          | Maximum | Height                   | Width | Depth | (kg)   |
| GA-G9       | 100               | 350     | 880                      | 545   | 340   | 75     |